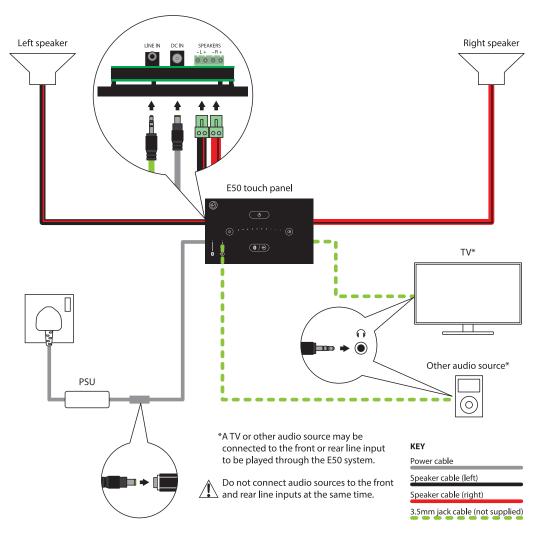

## SE0510/SE0520 E50 In-Wall Bluetooth® Hi-Fi System

Specification Data Sheet
Rev 1.0 October 2016
Armour Home Electronics R&D Department



Systemline E50 is an integrated fitted *Bluetooth* music system which includes a touch sensitive and gesture controlled touch panel fitted into the wall. The touch panel contains amplification for speakers, *Bluetooth* aptX<sup>™</sup> enabled receiver and auxiliary line inputs on the front and rear, all contained within one 47mm double gang back box. E50 has been designed to be easy to install and very user friendly, making it perfect for kitchens, living rooms and bedrooms.

#### Wiring diagram





**((3)** 

8

6

# SE0510/SE0520 E50 In-Wall Bluetooth® Hi-Fi System

| Specifications     |                                                                              |
|--------------------|------------------------------------------------------------------------------|
| Bluetooth          | Class 2 Bluetooth 2.1                                                        |
|                    | aptX for CD-quality transmission                                             |
|                    | Secure pairing system                                                        |
|                    | Selectable device name to allow multiple units to be used in close proximity |
|                    | Range up to 10m                                                              |
| Aux input