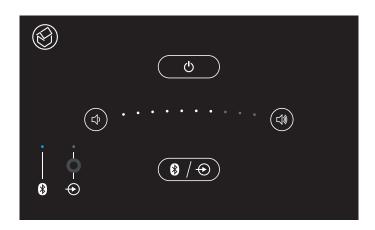

## SE0510/SE0520 E50 In-Wall Bluetooth® Hi-Fi System

Specification Data Sheet
Rev 1.0 October 2016
Armour Home Electronics R&D Department



Systemline E50 is an integrated fitted *Bluetooth* music system which includes a touch sensitive and gesture controlled touch panel fitted into the wall. The touch panel contains amplification for speakers, *Bluetooth* aptX<sup>™</sup> enabled receiver and auxiliary line inputs on the front and rear, all contained within one 47mm double gang back box. E50 has been designed to be easy to install and very user friendly, making it perfect for kitchens, living rooms and bedrooms.

#### Wiring diagram





**((3)** 

8

6

# SE0510/SE0520 E50 In-Wall Bluetooth® Hi-Fi System

| Specifications     |                                                                              |
|--------------------|------------------------------------------------------------------------------|
| Bluetooth